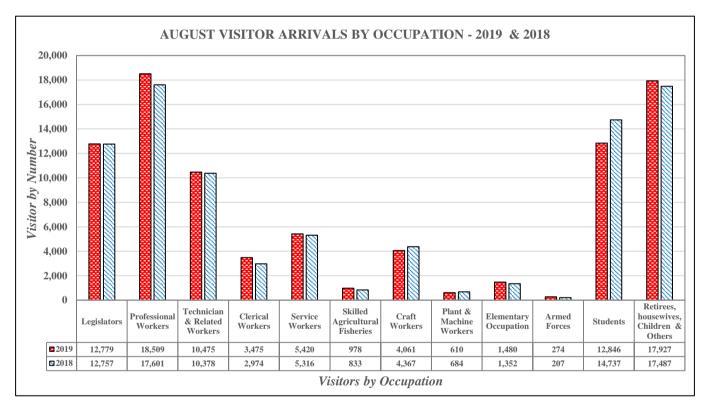

# Visitors by Occupation

For the month of August 2019, the top 5 Occupational Groups for visitors engaged in gainful employment in their home countries are as follows;

- 1) Professional Workers increased by [908 or 5.2% to 18,509].
- 2) Clerical Workers increased by [501 or 16.8% to 3,475].
- 3) Service Workers increased by [104 or 2.0% to 5,420].
- 4) Technician and Related Workers increased by [97 or 0.9% to 10,475].
- 5) Craft Workers decreased by [306 or 7.0% to 4,061].

August 2019 visitors who are not in the labour force were categorised into two major groups. The categories and numbers are as follows;

- 1) Retirees, Housewives, Children & Others increased by [440 or 2.5% to 17,927].
- 2) Students decreased by [1,891 or 12.8% to 12,846].

#### VISITOR ARRIVALS BY COUNTRY OF RESIDENCE AND OCCUPATION - AUGUST 2019

|                                   | LEGISLATORS | ,            |             |          |           | SKILLED      |           |         |             |        |          | RETIREES   |       |
|-----------------------------------|-------------|--------------|-------------|----------|-----------|--------------|-----------|---------|-------------|--------|----------|------------|-------|
|                                   | SENIOR      |              | TECHNICIANS |          |           | AGRICULTURAL | CRAFT     | PLANT & |             |        |          | HOUSEWIVES |       |
| COUNTRY OF                        | OFFICIALS & | PROFESSIONAL | AND RELATED | CLERICAL | SERVICE   | AND FISHERY  | & RELATED | MACHINE | ELEMENTARY  | ARMED  | STUDENTS | CHILDREN & |       |
| RESIDENCE                         | MANAGERS    | WORKERS      | WORKERS     | WORKERS  | WORKERS   | WORKERS      | WORKERS   | WORKERS | OCCUPATIONS | FORCES |          | OTHERS     | TOTAL |
|                                   |             |              |             |          |           |              |           |         |             |        |          |            |       |
| Australia                         | 4,450       | 6,394        | ,           | ,        | · · · · · | 286          | 1,933     | 281     | 577         | 75     | ,        | ,          | 32,72 |
| % to total                        | 13.6        | 19.5         | 11.5        | 3.6      | 4.7       | 0.9          | 5.9       | 0.9     | 1.8         | 0.2    | 13.4     | 23.9       | 10    |
| New Zealand                       | 4,111       | 4,623        |             | 825      |           | 303          | 1,250     | 201     | 588         | 34     | ,        |            | 24,79 |
| 6 to total                        | 16.6        | 18.6         | 12.2        | 3.3      | 4.1       | 1.2          | 5.0       | 0.8     | 2.4         | 0.1    | 13.5     | 22.0       | 1(    |
| United States of America          |             | 1,973        | ,           | 370      |           | 68           | 292       | 42      | 67          | 81     | ,        | ,          | 8,72  |
| % to total                        | 11.3        | 22.6         | 15.2        | 4.2      | 5.3       | 0.8          | 3.3       | 0.5     | 0.8         | 0.9    | 15.9     | 19.1       | 10    |
| Canada                            | 129         | 234          |             | 52       |           | 11           | 78        | 15      |             | 4      |          |            | 1,24  |
| % to total                        | 10.4        | 18.8         | 12.4        | 4.2      | 6.0       | 0.9          | 6.3       | 1.2     | 1.0         | 0.3    | 19.4     | . 19.1     | 10    |
| United Kingdom                    | 147         | 362          |             | 64       |           | 10           |           | 13      | 21          | 19     |          |            | 1,44  |
| % to total                        | 10.2        | 25.0         | 10.4        | 4.4      | 6.1       | 0.7          | 3.0       | 0.9     | 1.5         | 1.3    | 23.5     | 13.0       | 10    |
| Continental Europe                | 592         | 1326         |             | 239      |           | 34           | 126       | 18      | 50          | 15     |          |            | 4,46  |
| % to total                        | 13.2        | 29.7         | 11.4        | 5.3      | 4.5       | 0.8          | 2.8       | 0.4     | 1.1         | 0.3    | 18.5     | 11.9       | 10    |
| Japan                             | 170         | 565          |             | 158      |           | 13           | 18        |         | 48          | 18     |          |            | 2,36  |
| % to total                        | 7.2         | 23.9         | 7.4         | 6.7      | 4.0       | 0.6          | 0.8       | 0.0     | 2.0         | 0.8    | 27.3     | 19.5       | 10    |
| South Korea                       | 75          | 162          |             | 15       |           | 7            | 6         |         | 6           | 1      | 86       | 135        | 62    |
| % to total                        | 12.0        | 25.8         | 9.1         | 2.4      | 12.3      | 1.1          | 1.0       | 0.0     | 1.0         | 0.2    | 13.7     | 21.5       | 10    |
| China                             | 922         | 1448         |             | 297      | 619       | 49           | 128       | 7       | 46          | 1      | 821      |            | 5,41  |
| % to total                        | 17.0        | 26.8         | 9.8         | 5.5      | 11.4      | 0.9          | 2.4       | 0.1     | 0.9         | 0.0    | 15.2     | 10.0       | 10    |
| Rest of Asia                      | 348         | 411          |             | 97       | 781       | 60           | 69        | 13      | 22          | 7      |          |            | 2,55  |
| % to total                        | 13.6        | 16.1         | 9.2         | 3.8      | 30.5      | 2.3          | 2.7       | 0.5     | 0.9         | 0.3    | 7.9      | 12.2       | 10    |
| Pacific Islands                   | 783         | 900          |             | 163      |           | 133          | 101       | 16      |             | 17     |          |            | 4,09  |
| % to total                        | 19.1        | 22.0         | 11.9        | 4.0      | 10.6      | 3.3          | 2.5       | 0.4     | 0.9         | 0.4    | 12       | 12.6       | 10    |
| Others                            | 64          | 111          |             | 13       |           | 4            | 16        | 4       | 4           | 2      |          |            | 38    |
| % to total                        | 16.5        | 28.5         | 13.4        | 3.3      | 7.2       | 1.0          | 4.1       | 1.0     | 1.0         | 0.5    | 9.8      | 13.6       | 10    |
| TOTAL                             | 12,779      | 18,509       | 10,475      | 3,475    | 5,420     | 978          | 4,061     | 610     | 1,480       | 274    | 12,846   | 17,927     | 88,83 |
| PERCENTAGE TO                     |             |              |             |          |           |              |           |         |             |        |          |            |       |
| TOTAL<br>Note: Percentage may not | 14.4        |              |             | 3.9      | 6.1       | 1.1          | 4.6       | 0.7     | 1.7         | 0.3    | 14.5     | 20.2       | 100   |