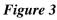

## Figure 2

FBoS Release No.79/2019, Provisional 2019 August Visitor Arrivals, Page 2

Figure 3 below shows the twelve-monthly comparisons.

The majority of visitors to Fiji in August 2019 were in the age range 25-64 (67.3%), which accounts for the vast majority of the working age population. Children aged 14 and below accounted for 15.6% of the August visitor arrivals; 9.5% comprising those in the predominantly retirement age group of 65 and over with the remaining 7.6% were youths aged 15-24.