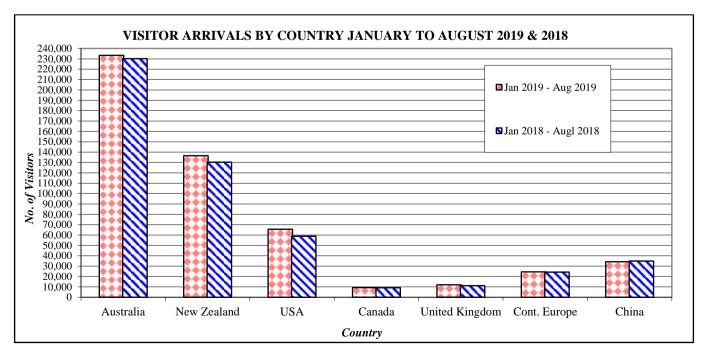

Decreases were recorded for visitors from South Korea [10.6%]; Other Countries [2.8%] and China [1.9%].

January to August 2019, showed that visitor arrivals increased by 4.4% over the corresponding period in 2018, up from 567,736 to 592,705.

Figure 2 below shows a graphical comparison of visitor arrivals by country during the period January to August 2019.