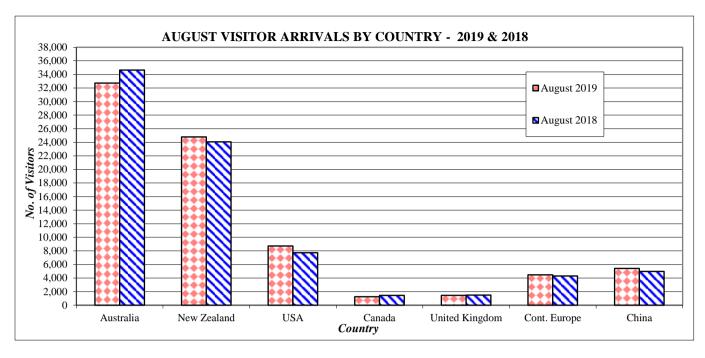

Table 1

Note: Visitor statistics are released monthly using data sourced from the Immigration System. The limited number of tables released is due to the new system which came on line in April 2013.

Figure 1 below is a graphical comparison of Visitor Arrivals by Country for August 2019 and 2018.

## Figure 1

In the moving twelve-monthly numbers ending August 2019, the total number of visitors to Fiji increased by 3.4% compared with the same period in 2018. Visitors from Japan increased by [81.3%]; Rest of Asia [9.7%]; the United States of America [9.0%]; New Zealand [5.2%]; Continental Europe [4.2%]; the United Kingdom [4.1%]; Canada [2.8]; Australia [0.5%] and Pacific Islands [0.1%].

Decreases were recorded for visitors from South Korea [10.6%]; Other Countries [2.8%] and China [1.9%].

January to August 2019, showed that visitor arrivals increased by 4.4% over the corresponding period in 2018, up from 567,736 to 592,705.