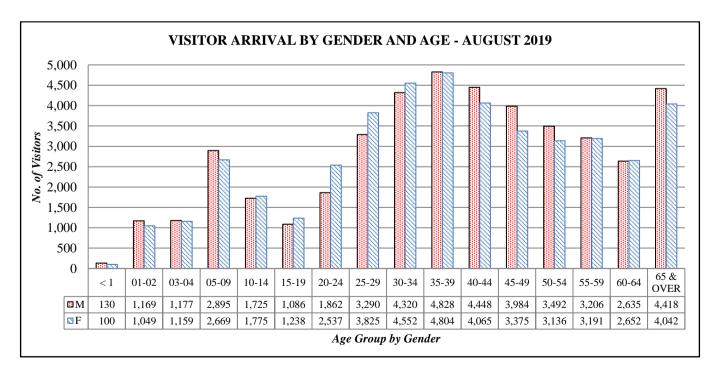

Figure 4 below shows a significant gender differential in the age groups 20-24, 25-29, 30-35, 40-44, 45-49, 50-54 and 65+;

Figure 4

#### VISITOR ARRIVALS BY COUNTRY OF RESIDENCE, SEX AND AGE - AUGUST 2019

| AGE GROUP              | AUSTR  | ALIA   | NEW ZE | ALAND  | USA   | A     | CANA  | DA  | UNITI<br>KINGD |     | CONTIN |       | CHI   | NA    | ОТН   | ERS   | тот    | AL     | TOTAL  | %    |
|------------------------|--------|--------|--------|--------|-------|-------|-------|-----|----------------|-----|--------|-------|-------|-------|-------|-------|--------|--------|--------|------|
| YEARS                  | М      | F      | М      | F      | М     | F     | М     | F   | М              | F   | М      | F     | М     | F     | М     | F     | М      | F      |        |      |
| < 1                    | 65     | 51     | 44     | 38     | 5     | 3     | 2     | 1   | 1              | 2   | 4      | 1     | 0     | 0     | 9     | 4     | 130    | 100    | 230    | 0    |
| 01-02                  | 662    | 590    | 366    | 325    | 44    | 52    | 6     | 6   | 16             | 4   | 22     | 13    | 7     | 11    | 46    | 48    | 1,169  | 1,049  | 2,218  | 2.   |
| 03-04                  | 653    | 645    | 380    | 365    | 36    | 50    | 3     | 7   | 8              | 6   | 14     | 18    | 29    | 16    | 54    | 52    | 1,177  | 1,159  | 2,336  | 2.   |
| )5-09                  | 1363   | 1280   | 960    | 884    | 147   | 137   | 20    | 25  | 56             | 32  | 58     | 49    | 155   | 139   | 136   | 123   | 2,895  | 2,669  | 5,564  | 6.   |
| 0-14                   | 596    | 651    | 511    | 555    | 196   | 191   | 28    | 44  | 43             | 37  | 87     | 76    | 111   | 90    | 153   | 131   | 1,725  | 1,775  | 3,500  | 3.   |
| 15-19                  | 263    | 302    | 216    | 274    | 154   | 230   | 36    | 40  | 41             | 40  | 87     | 132   | 81    | 69    | 208   | 151   | 1,086  | 1,238  | 2,324  | 2.   |
| 20-24                  | 424    | 792    | 368    | 522    | 203   | 311   | 27    | 46  | 74             | 114 | 139    | 244   | 118   | 129   | 509   | 379   | 1,862  | 2,537  | 4,399  | 5.   |
| 25-29                  | 971    | 1273   | 618    | 824    | 306   | 416   | 47    | 43  | 82             | 127 | 223    | 314   | 333   | 353   | 710   | 475   | 3,290  | 3,825  | 7,115  | 8.   |
| 30-34                  | 1408   | 1682   | 895    | 1048   | 421   | 440   | 49    | 44  | 78             | 59  | 360    | 407   | 398   | 374   | 711   | 498   | 4,320  | 4,552  | 8,872  | 10.  |
| 35-39                  | 1790   | 1961   | 1177   | 1268   | 368   | 390   | 28    | 63  | 61             | 49  | 291    | 210   | 428   | 379   | 685   | 484   | 4,828  | 4,804  | 9,632  | 10.  |
| 40-44                  | 1658   | 1516   | 1120   | 1191   | 381   | 392   | 43    | 54  | 51             | 38  | 192    | 147   | 376   | 260   | 627   | 467   | 4,448  | 4,065  | 8,513  | 9.   |
| 15-49                  | 1261   | 1093   | 1073   | 1092   | 342   | 344   | 52    | 66  | 58             | 49  | 193    | 153   | 367   | 206   | 638   | 372   | 3,984  | 3,375  | 7,359  | 8.   |
| 50-54                  | 1047   | 1055   | 1007   | 985    | 372   | 402   | 61    | 60  | 49             | 50  | 212    | 164   | 298   | 133   | 446   | 287   | 3,492  | 3,136  | 6,628  | 7.   |
| 55-59                  | 1051   | 1162   | 975    | 1036   | 346   | 419   | 52    | 48  | 36             | 41  | 169    | 123   | 188   | 97    | 389   | 265   | 3,206  | 3,191  | 6,397  | 7.   |
| 50-64                  | 978    | 1080   | 811    | 816    | 307   | 340   | 39    | 43  | 38             | 28  | 103    | 80    | 77    | 65    | 282   | 200   | 2,635  | 2,652  | 5,287  | 6.   |
| 55 & OVER              | 1736   | 1666   | 1575   | 1471   | 520   | 456   | 89    | 72  | 46             | 32  | 115    | 68    | 52    | 72    | 285   | 205   | 4,418  | 4,042  | 8,460  | 9.   |
| FOTAL ALL<br>AGES      | 15,926 | 16,799 | 12,096 | 12,694 | 4,148 | 4,573 | 582   | 662 | 738            | 708 | 2,269  | 2,199 | 3,018 | 2,393 | 5,888 | 4,141 | 44,665 | 44,169 | 88,834 | 100. |
| FOTAL BOTH<br>SEXES    | 32,7   | 25     | 24,    | 790    | 8,72  | :1    | 1,244 | 1   | 1,440          | 5   | 4,40   | 68    | 5,41  | 11    | 10,0  | )29   | 88,8   | 34     |        |      |
| PERCENTAGE<br>TO TOTAL | 36.    |        | 27     |        | 9.8   |       | 1.4   |     | 1.6            |     | 5.(    | )     | 6.1   | [     | 11.   | .4    | 100    | 0.0    |        |      |