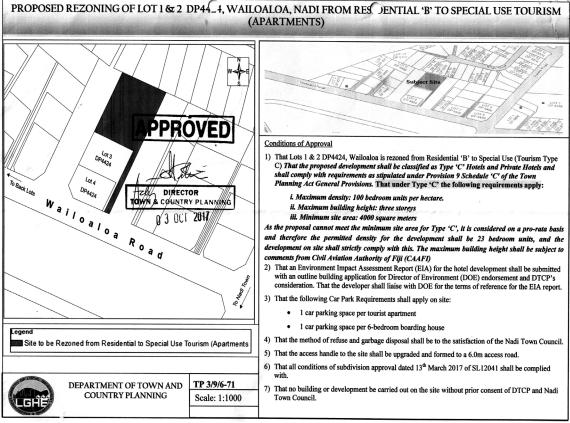

## NOTICE WITH RESPECT TO THE APPROVED NADI TOWN PLANNING SCHEME

PUBLIC notice is hereby given that an amendment to the Approved Nadi Town Planning Scheme altering the zoning of Lot 1 & Lot 2 DP 4424, Wailoaloa, Nadi from Residential "B" to Special Use Tourism (Apartments) has been prepared in terms of the Town Panning Act and has been Approved by the Director of Town and Country Planning.

Particulars of the scheme are deposited in the offices of the Chief Executive Officer, Nadi Town Council, Nadi and the Director of Town and Country Planning, Fiji Football Association Building, 4 Gladstone Rd, Suva and are available for inspection by the public on weekdays between the hours of 9.00 am to 3.30 pm.