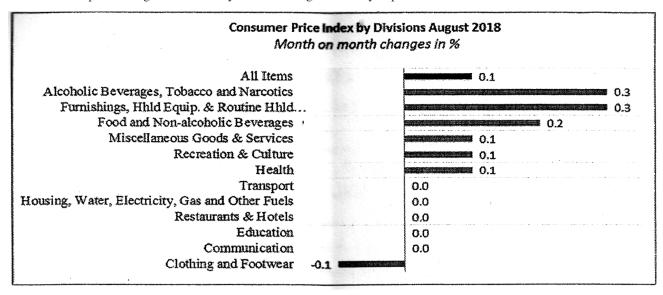

Details of price changes between July 2018 and August 2018 by expenditure class are as follows—

Food and Non-Alcoholic Beverages: +0.2%

Higher prices were recorded for bread & cereals, meat, milk, cheese & eggs, fruits and non-alcoholic beverages such as coffee, tea & cocoa.

Alcoholic Beverages, Tobacco and Narcotics: +0.3%

Higher prices were recorded for spirits, wine & beer.

Clothing and Footwear: -0.1%

Lower prices were recorded for garments, other articles of clothing & clothing accessories and shoes & other footwear.

Housing, Water, Electricity, Gas and Other Fuels: 0.0%

There were some price changes recorded in this division but these changes balanced out.

Furnishings, Household Equipment and Routine Household Maintenance: +0.3%

Higher prices were recorded for major household appliances whether electric or not, small electric household appliance, major tools & equipment and non-durable household goods.

Health: +0.1%

Higher prices were recorded for pharmaceutical products.

Transport: 0.0%

There were some price changes recorded in this division but these changes balanced out.

Communication: 0.0%

There were some price changes recorded in this division but these changes balanced out.

Recreation and Culture: +0.1%

Higher prices were recorded for equipment for the reception, record & reproduction of sound & picture, information processing equipment and equipment for sport, camping & open air reception.

Education: 0.0%

No price changes were recorded in this division.

Restaurants and Hotels: 0.0%

No price changes were recorded in this division.

Miscellaneous Goods and Services: +0.1%

Higher prices were recorded for other appliance, articles & products for personal care, jewellery, clocks & watches.