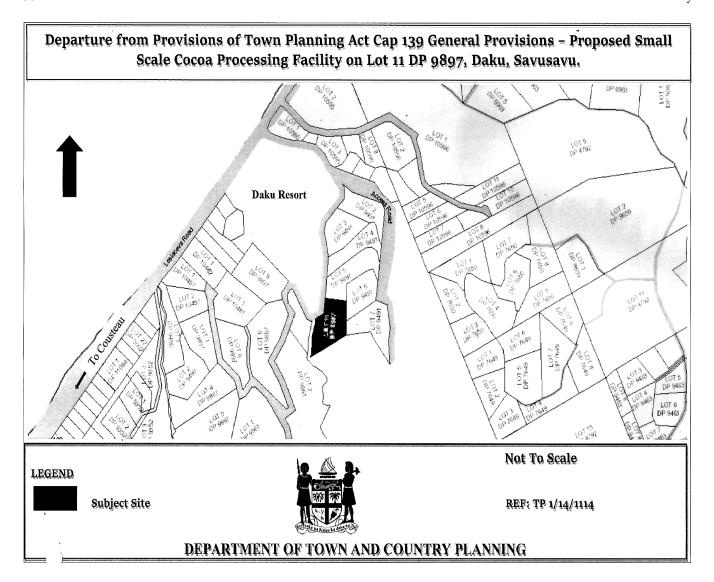

# RELAXATION OF THE TOWN PLANNING ACT (CAP. 139)

PUBLIC notice is hereby given that the Nasavusavu Rural Local Authority with the consent of the Acting Director of Town and Country Planning propose to exercise Provision 6 of the Town Planning Act General Provisions and allow the use of Rural Residential land for Small Scale Cocoa Processing Facility being on Lot 11 DP 9897, Daku, Savusavu.

The proposed activity will be carried out within the existing residential dwelling on site. The proposed development is small in scale engaging four employees and all structures exists on site. The proposed development is located on 5269 square meters of land and is well secluded from neighboring properties does not seem to have an impact on the surrounding developments.

Particulars of the proposed development are available for inspection at the office of the Secretary, Nasavusavu Rural Local Authority, weekdays between the hours of 9.00 am and 3.00 pm.

Objections to the proposed development may be made by owners and occupiers of the properties within the vicinity of the site by way of written notice addressed to the Secretary, Nasavusavu Rural Local Authority at any time no later than the 30th day of September 2018.