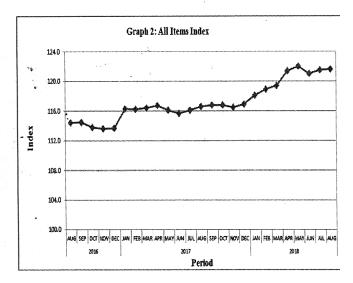

The All Items CPI for the month of August registered an increase of 0.1 percent over July 2018 [121.5] and stands at 121.6.

There are two measures of inflation used in Fiji. One compares the average CPI over the past twelve months with the average CPI over the previous twelve months while the other compares the CPI in the current month with the CPI in the comparable month of the previous year.

|                                          | Aug 2018 | Jul 2018 | % Change<br>Aug 2018/<br>Jul 2018 | Aug 2017 | % Change<br>Aug 2018/<br>Aug 2017 |
|------------------------------------------|----------|----------|-----------------------------------|----------|-----------------------------------|
| All items unadjusted                     | 121.6    | 121.5    | 0.1                               | 116.6    | 4.3                               |
| Seasonally adjusted                      | 122.0    | 121.6    | 0.3                               | 117.0    | 4.3                               |
| Average inflation rate for 12 months to: | 3.3      | 3.1      | -                                 | 4.1      | -                                 |