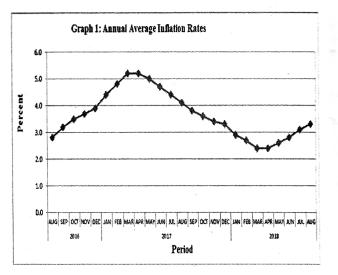

## **August 2018 Highlights**

The average annual rate of inflation for the twelve months to August 2018 [i.e. comparing the average CPI for the 12 months to August 2018 with the average for the 12 months to August 2017] stands at 3.3 percent while the month-on-comparable-month inflation rate [compared with July 2017] stands at 4.3 percent.

The All Items CPI for the month of August registered an increase of 0.1 percent over July 2018 [121.5] and stands at 121.6.

There are two measures of inflation used in Fiji. One compares the average CPI over the past twelve months with the average CPI over the previous twelve months while the other compares the CPI in the current month with the CPI in the comparable month of the previous year.

|                                          | Aug 2018 | Jul 2018 | % Change<br>Aug 2018/<br>Jul 2018 | Aug 2017 | % Change<br>Aug 2018/<br>Aug 2017 |
|------------------------------------------|----------|----------|-----------------------------------|----------|-----------------------------------|
| All items unadjusted                     | 121.6    | 121.5    | 0.1                               | 116.6    | 4.3                               |
| Seasonally adjusted                      | 122.0    | 121.6    | 0.3                               | 117.0    | 4.3                               |
| Average inflation rate for 12 months to: | 3.3      | 3.1      | -                                 | 4.1      | -                                 |