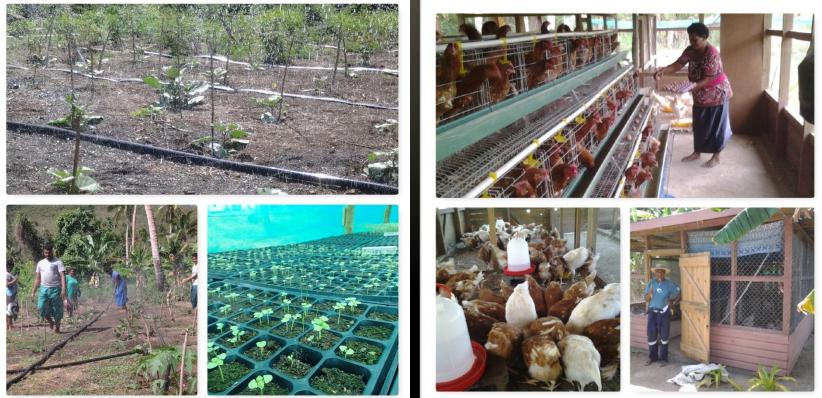

Fiji Tourism Talanoa 17<sup>th</sup> November,2017



# Who We Are How it started **Guiding Principles** Partnership Role



## 

Gunu

Nasogo

# Location of Villages Naviti Island

So So

Yasawa High School

Muaira

Local staffs

# Location of Base

VOLUNTEER BAS **Barefoot Island Resort** 

vinaxa Fiji education volunteers depart from Barefoot Island Resort at 8.00am and go to Yasawa High School for the morning. After lunch, the Vinaka Fiji boatman takes all education volunteers to one village for the afternoon. A different village is visited on each day of the week. The Sustainable Communities volunteers visit different villages according to the work needed.

Image: Courtesy of Google Earth





















## WINAKA FUST FOUNDATION WASAWA TRUST FOUNDATION Marine & Environment









# Creating Local Linkages











VITI LEVU

(the mainland Bounty

NAD

Island

Denarau Marina

Nacula

Tavewa

Matacawalevu

Nanuva Lailai

Turtle

Yaqeta

#### LOCAL PATICIPATION - TOURISM MODEL



#### EXAMPLE OF CREATING LOCAL LINKAGES



#### LINKING AGRICULTURE TO TOURISM

Gunu

#### 

Nasogo

Somosomo

Naviti Island

Yasawa High School

# HASAWA ISLANDS ollection & Distribution Centre

So So

Muaira

Malevu

#### **RESORTS:**

- PARADISE COVE RESORT
- **MANTARAY RESORT** ۲
- **BAREFOOT MANTA**
- **BOTAIRA RESORT** •
- **KOROVOU RESORT** •
- WHITE SANDY BEACH •

Vinaka Fiji education volunteers depart from Barefoot Island Resort at 8.00am and go to Yasawa High School for the morning. After lunch, the Vinaka Fiji boatman takes all education volunteers to one village for the aft