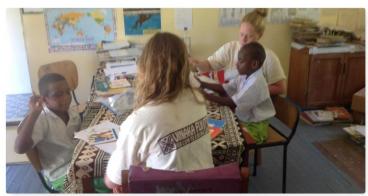

# Location of Base

VOLUNTEER BAS **Barefoot Island Resort** 

vinaxa Fiji education volunteers depart from Barefoot Island Resort at 8.00am and go to Yasawa High School for the morning. After lunch, the Vinaka Fiji boatman takes all education volunteers to one village for the afternoon. A different village is visited on each day of the week. The Sustainable Communities volunteers visit different villages according to the work needed.

#### **RESORTS:**

- PARADISE COVE RESORT
- **MANTARAY RESORT** ۲
- **BAREFOOT MANTA**
- **BOTAIRA RESORT** •
- **KOROVOU RESORT** •
- WHITE SANDY BEACH •

Vinaka Fiji education volunteers depart from Barefoot Island Resort at 8.00am and go to Yasawa High School for the morning. After lunch, the Vinaka Fiji boatman takes all education volunteers to one village for the afternoon. A different village is visited on each day of the week. The Sustainable Communities volunteers visit different villages according to the work needed.