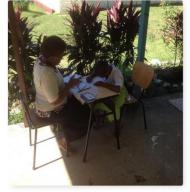

# Location of Base

VOLUNTEER BAS **Barefoot Island Resort** 

vinaxa Fiji education volunteers depart from Barefoot Island Resort at 8.00am and go to Yasawa High School for the morning. After lunch, the Vinaka Fiji boatman takes all education volunteers to one village for the afternoon. A different village is visited on each day of the week. The Sustainable Communities volunteers visit different villages according to the work needed.

#### **RESORTS:**

- PARADISE COVE RESORT
- **MANTARAY RESORT** ۲
- **BAREFOOT MANTA**
- **BOTAIRA RESORT** •
- **KOROVOU RESORT** •
- WHITE SANDY BEACH •

Vinaka Fiji education volunteers depart from Barefoot Island Resort at 8.00am and go to Yasawa High School for the morning. After lunch, the Vinaka Fiji boatman takes all education volunteers to one village for the afternoon. A different village is visited on each day of the week. The Sustainable Communities volunteers visit different villages according to the work needed.