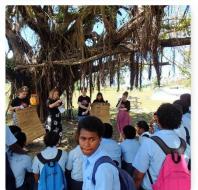

# Location of Base

VOLUNTEER BAS **Barefoot Island Resort** 

vinaxa Fiji education volunteers depart from Barefoot Island Resort at 8.00am and go to Yasawa High School for the morning. After lunch, the Vinaka Fiji boatman takes all education volunteers to one village for the afternoon. A different village is visited on each day of the week. The Sustainable Communities volunteers visit different villages according to the work needed.

#### **RESORTS:**

- PARADISE COVE RESORT
- **MANTARAY RESORT** ۲
- **BAREFOOT MANTA**
- **BOTAIRA RESORT** •
- **KOROVOU RESORT** •
- WHITE SANDY BEACH •

Vinaka Fiji education volunteers depart from Barefoot Island Resort at 8.00am and go to Yasawa High School for the morning. After lunch, the Vinaka Fiji boatman takes all education volunteers to one village for the afternoon. A different village is visited on each day of the week. The Sustainable Communities volunteers visit different villages according to the work needed.