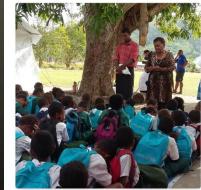

# Location of Base

VOLUNTEER BAS **Barefoot Island Resort** 

vinaxa Fiji education volunteers depart from Barefoot Island Resort at 8.00am and go to Yasawa High School for the morning. After lunch, the Vinaka Fiji boatman takes all education volunteers to one village for the afternoon. A different village is visited on each day of the week. The Sustainable Communities volunteers visit different villages according to the work needed.

#### **RESORTS:**

- PARADISE COVE RESORT
- **MANTARAY RESORT** ۲
- **BAREFOOT MANTA**
- **BOTAIRA RESORT** •
- **KOROVOU RESORT** •
- WHITE SANDY BEACH •

Vinaka Fiji education volunteers depart from Barefoot Island Resort at 8.00am and go to Yasawa High School for the morning. After lunch, the Vinaka Fiji boatman takes all education volunteers to one village for the afternoon. A different village is visited on each day of the week. The Sustainable Communities volunteers visit different villages according to the work needed.