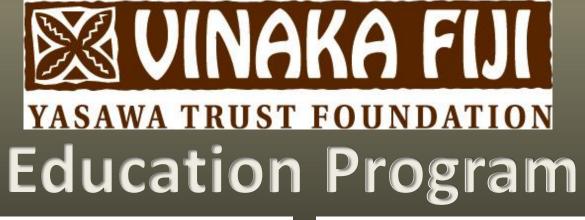

# Location of Base

VOLUNTEER BAS **Barefoot Island Resort** 

vinaxa Fiji education volunteers depart from Barefoot Island Resort at 8.00am and go to Yasawa High School for the morning. After lunch, the Vinaka Fiji boatman takes all education volunteers to one village for the afternoon. A different village is visited on each day of the week. The Sustainable Communities volunteers visit different villages according to the work needed.

#### **RESORTS:**

- PARADISE COVE RESORT
- **MANTARAY RESORT** ۲
- **BAREFOOT MANTA**
- **BOTAIRA RESORT** •
- **KOROVOU RESORT** •
- WHITE SANDY BEACH •

Vinaka Fiji education volunteers depart from Barefoot Island Resort at 8.00am and go to Yasawa High School for the morning. After lunch, the Vinaka Fiji boatman takes all education volunteers to one village for the afternoon. A different village is visited on each day of the week. The Sustainable Communities volunteers visit different villages according to the work needed.