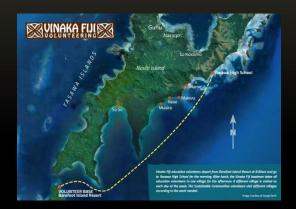

# Location of Base

VOLUNTEER BAS **Barefoot Island Resort** 

vinaxa Fiji education volunteers depart from Barefoot Island Resort at 8.00am and go to Yasawa High School for the morning. After lunch, the Vinaka Fiji boatman takes all education volunteers to one village for the afternoon. A different village is visited on each day of the week. The Sustainable Communities volunteers visit different villages according to the work needed.

#### **RESORTS:**

- PARADISE COVE RESORT
- **MANTARAY RESORT** ۲
- **BAREFOOT MANTA**
- **BOTAIRA RESORT** •
- **KOROVOU RESORT** •
- WHITE SANDY BEACH •

Vinaka Fiji education volunteers depart from Barefoot Island Resort at 8.00am and go to Yasawa High School for the morning. After lunch, the Vinaka Fiji boatman takes all education volunteers to one village for the afternoon. A different village is visited on each day of the week. The Sustainable Communities volunteers visit different villages according to the work needed.